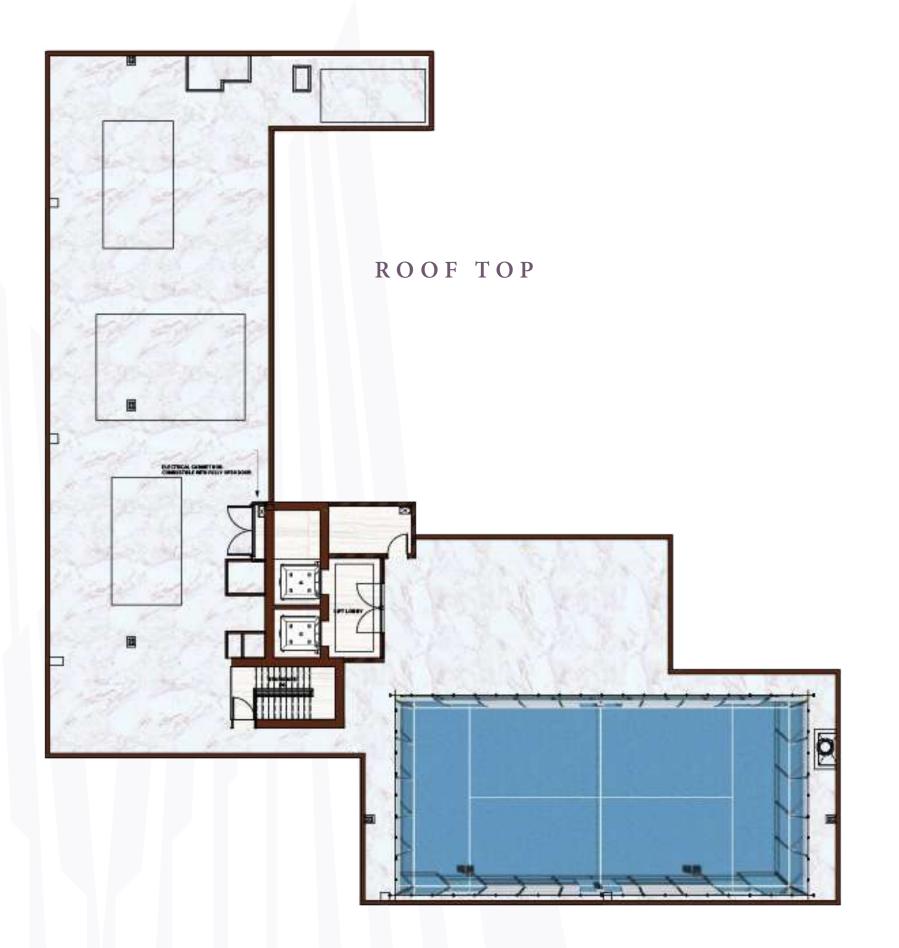

#### BUILDING CONFIGURATION

Ground Floor 4 Typical Parking Floors 11 Residential Floors Rooftop Sports Facility

#### **KEY AMENITIES**

Rooftop Infinity Pool Rooftop Cinema Open to Sky Barbeque Area Residence Only Co-working Lounge Gym and Open to Sky Yoga Space Padel Court Half Basketball Court Kids Splash Pool Kids Learning Center

## AMENITIES

ROOFTOP INFINITY POOL

OPEN TO SKY BBQ AREA

INDOOR & OUTDOOR GYM

ROOFTOP CINEMA

CO-WORKING LOUNGE

PADEL TENNIS COURT

BASKETBALL COURT

## PADEL TENNIS COURT

The spectacular addition of a rooftop padel court offers a unique opportunity to adopt an active lifestyle fueled by sport. Feel like you're on top of the world while engaging in thrilling tournaments.