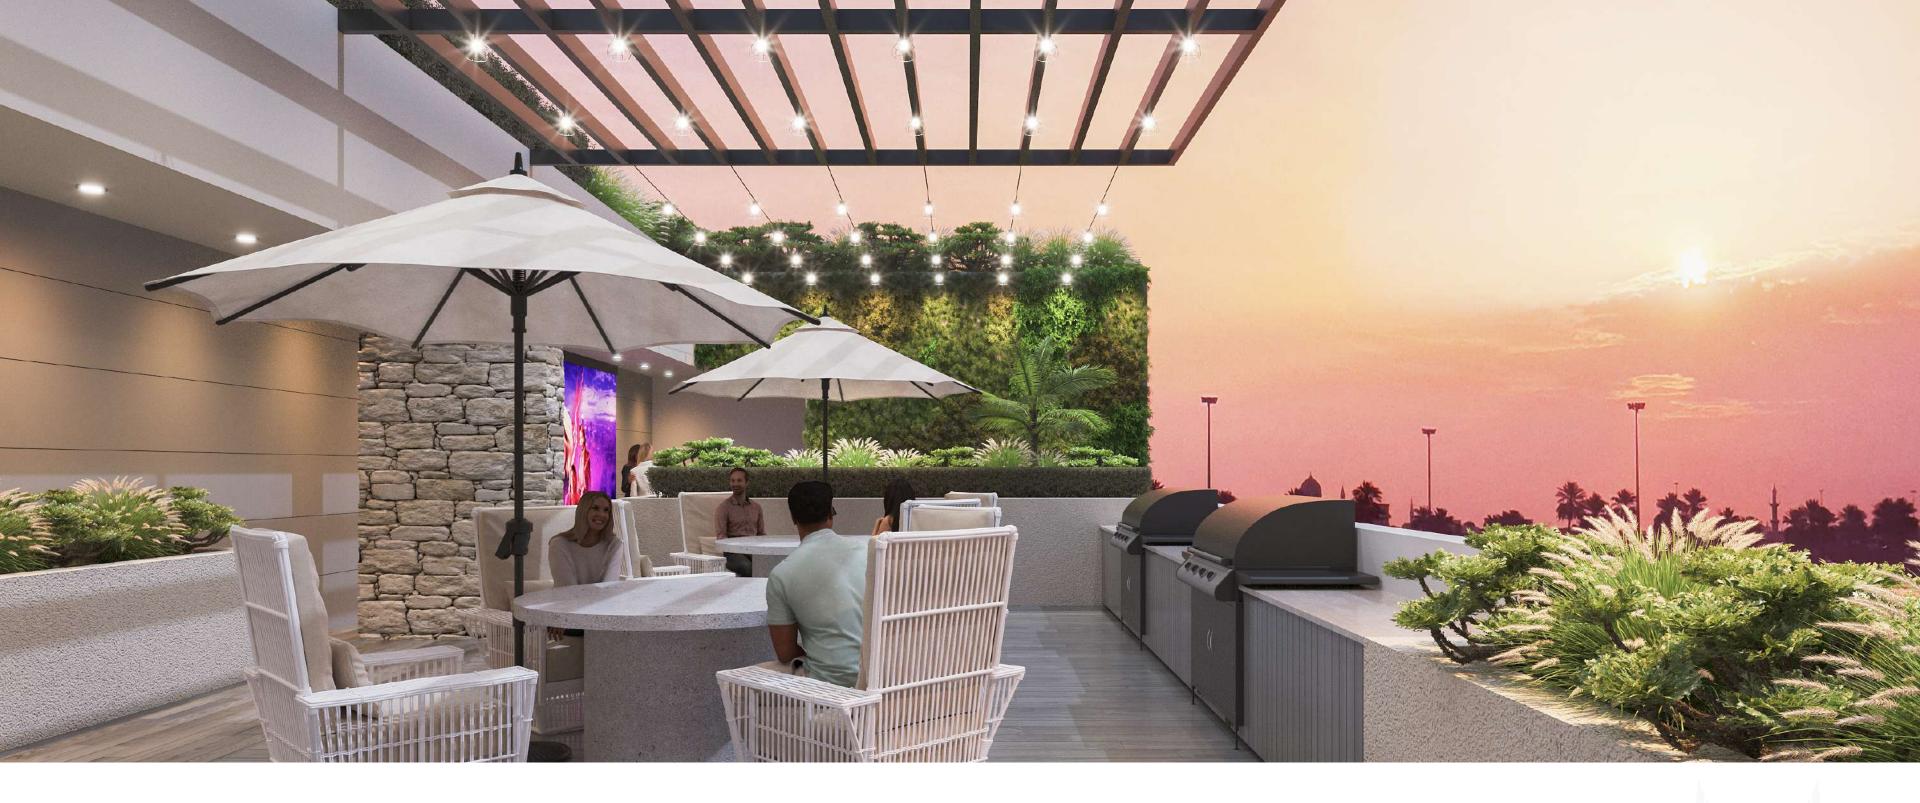

## OPEN TO SKY BBQ AREA

The outdoor BBQ area at Gateway is a lively and inviting space where families can savor a delightful change of pace while creating scrumptious food and making cherished memories. It's an ideal location to celebrate special events and enjoy the company of loved ones.