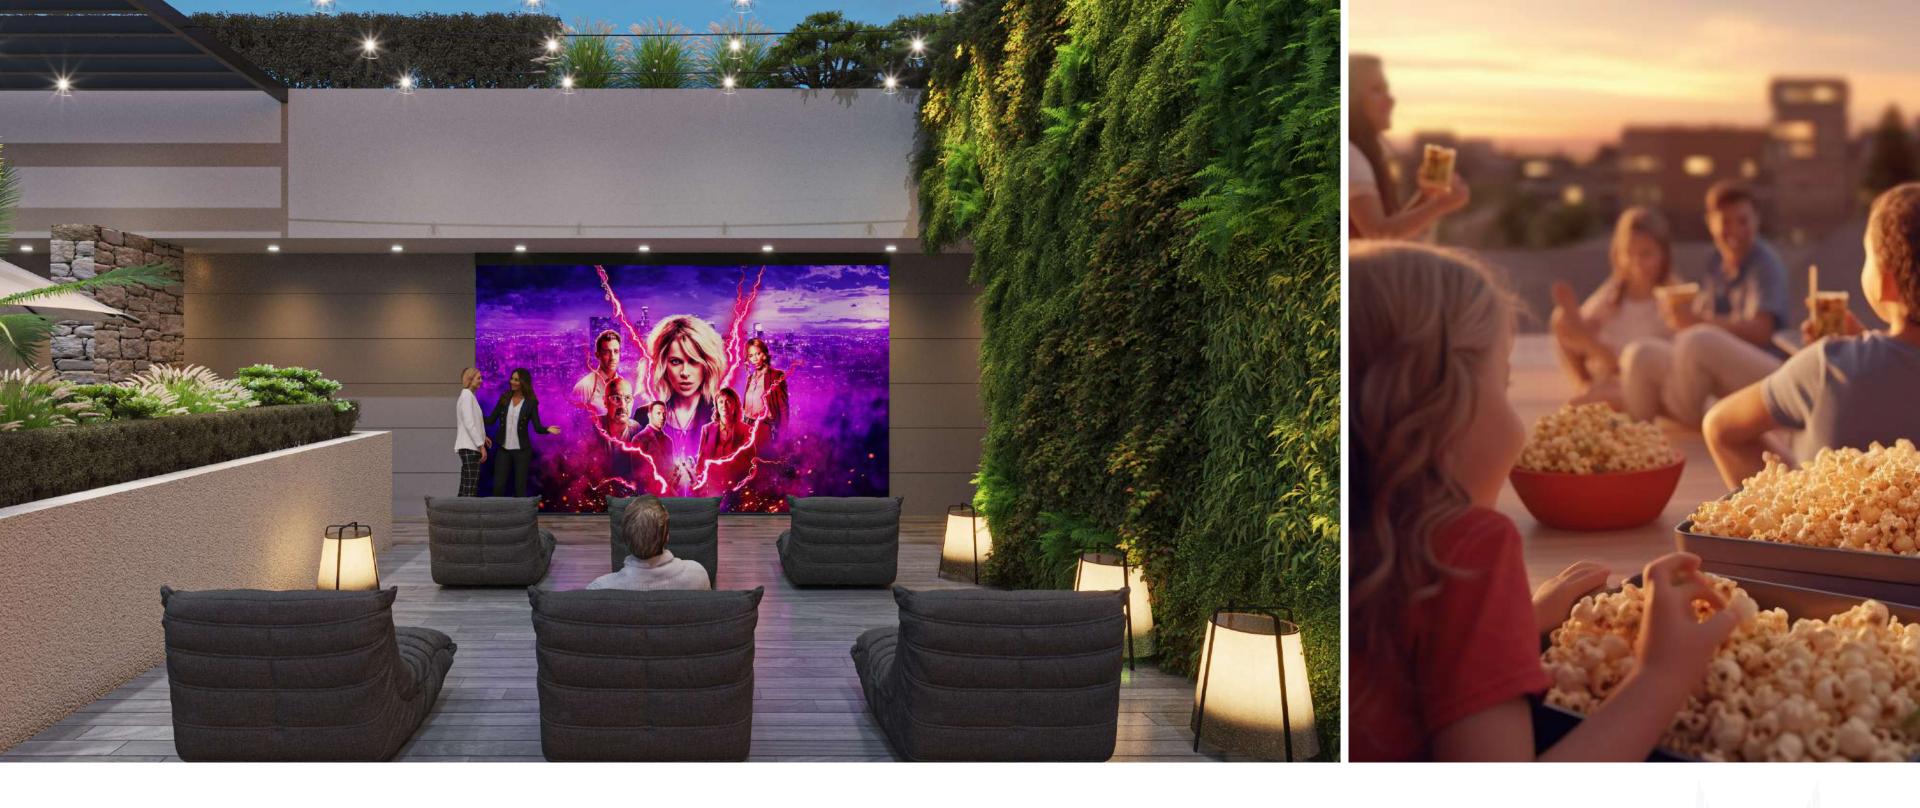

## ROOFTOP CINEMA

Experience movie magic under the stars at Gateway's cozy outdoor cinema. With comfortable seating and state-of-the-art audiovisual equipment, enjoy unforgettable moments of entertainment and togetherness with a backdrop of Dubai's vibrant atmosphere.