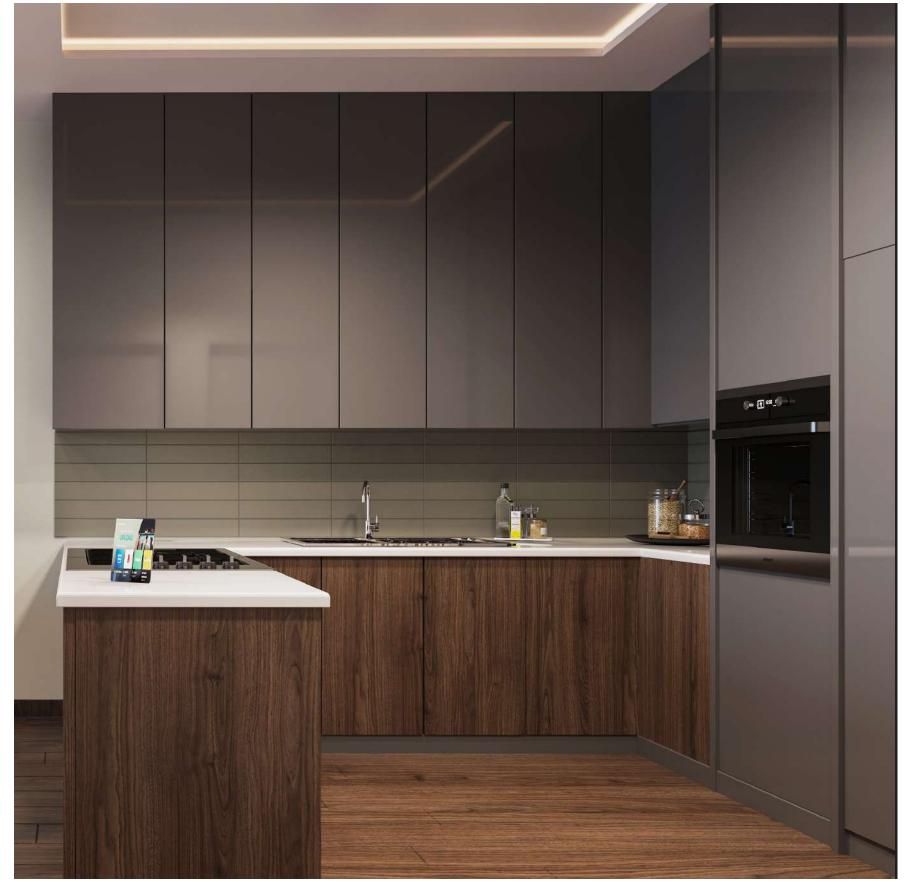

## CLASSIC OPEN KITCHEN

Step into a culinary oasis with a light theme kitchen. Natural light, soft hues, and minimalist design create an inviting and functional space for your cooking endeavors. Elevate your culinary experience and let your creativity soar in this charming and modern setting.

## LAVISH OPEN KITCHEN

Create lasting memories in your private culinary retreat. Our kitchens exude deep sophistication with ambient lighting and enigmatic fixtures. Disconnect and savor cherished moments with loved ones, whether entertaining or enjoying a quiet night.