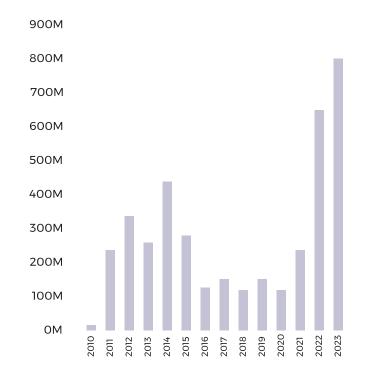

## YEARLY VOLUME IN JVC

## YEARLY SALES VOLUME IN JVC

Number of property sales transactions in Dubai over years based on the Dubai Land Department