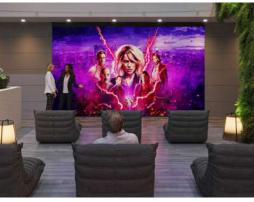

## ROOFTOP CINEMA

Experience movie magic under the stars at Gateway's cozy outdoor cinema. With comfortable seating and state-of-the-art audiovisual equipment, enjoy unforgettable moments of entertainment and togetherness with a backdrop of Dubai's vibrant atmosphere.