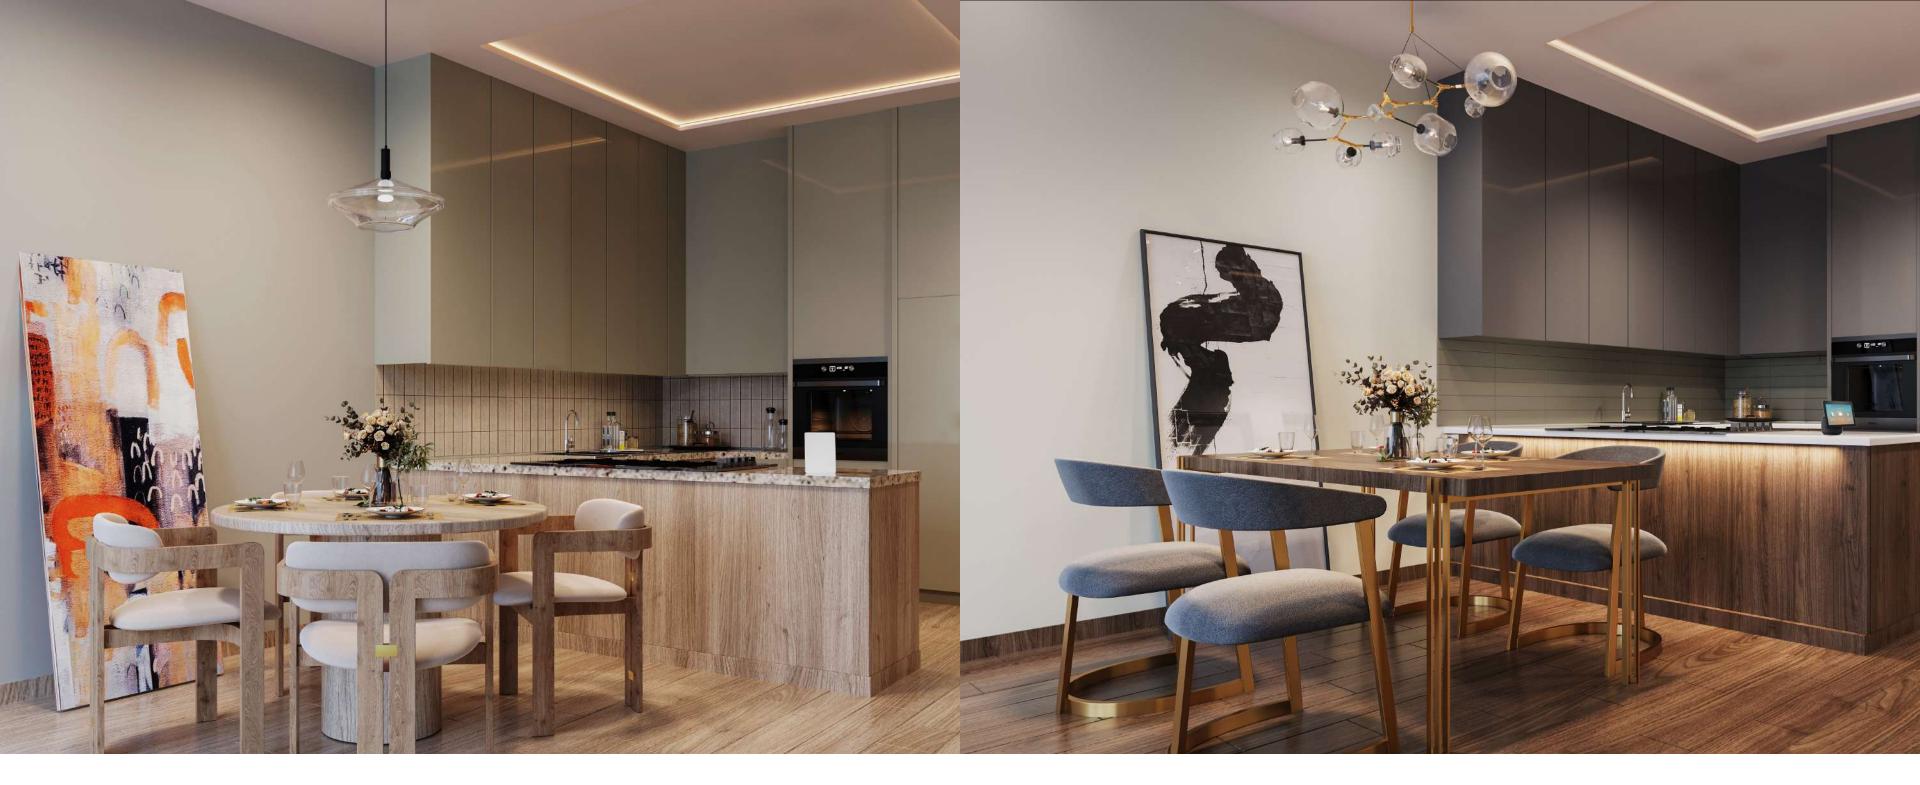

## CLASSIC OPEN KITCHEN

Step into a culinary oasis with a light theme kitchen. Natural light, soft hues, and minimalist design create an inviting and functional space for your cooking endeavors. Elevate your culinary experience and let your creativity soar in this charming and modern setting.

## LAVISH OPEN KITCHEN

Create lasting memories in your private culinary retreat. Our kitchens exude deep sophistication with ambient lighting and enigmatic fixtures. Disconnect and savor cherished moments with loved ones, whether entertaining or enjoying a quiet night.