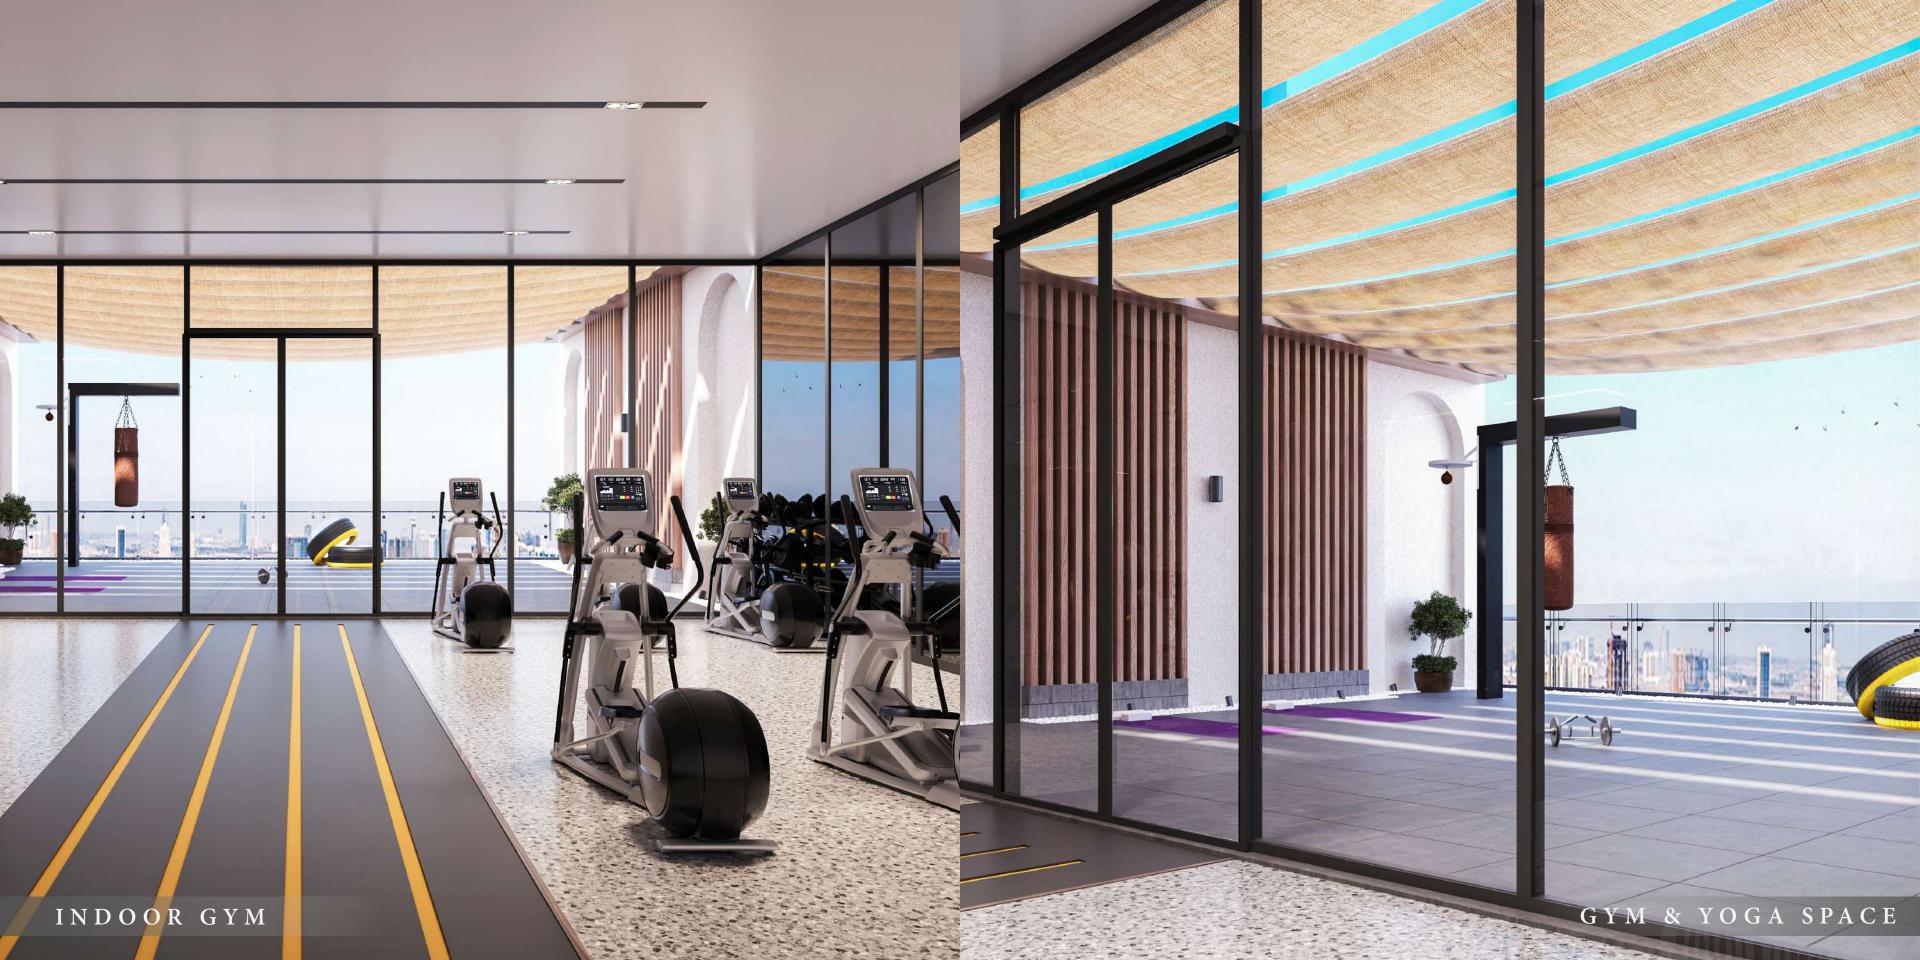

## 11<sup>th</sup> FLOOR AMENITIES

Meticulously crafted to cater to the diverse needs of Gateway's residents, this floor offers a harmonious blend of recreational and wellness amenities. From a state-of-the-art infinity pool to an enchanting outdoor cinema, each resident is ensured to have a delightful and fulfilling experience at Gateway.

#### RECREATIONAL ZONES

Basketball Court Rooftop Deck Infinity Pool Outdoor Cinema BBQ Areas

#### HEALTH AND WELLNESS

Indoor Gym Outdoor Gym Yoga Area Sauna



## INFINITY POOL

Perched on the 11th floor, our infinity pool is a striking statement feature that offers hypnotic views of the city, creating an enchanting experience where you can relax and immerse yourself in the enthralling sights unfolding right before your eyes.







## OPEN TO SKY BBQ AREA

The outdoor BBQ area at Gateway is a lively and inviting space where families can savor a delightful change of pace while creating scrumptious food and making cherished memories. It's an ideal location to celebrate special events and enjoy the company of loved ones.



## ROOFTOP CINEMA

Experience movie magic under the stars at Gateway's cozy outdoor cinema. With comfortable seating and state-of-the-art audiovisual equipment, enjoy unforgettable moments of entertainment and togetherness with a backdrop of Dubai's vibrant atmosphere.







## PADEL TENNIS COURT

The spectacular addition of a rooftop padel court offers a unique opportunity to adopt an active lifestyle fueled by sport. Feel like you're on top of the world while engaging in thrilling tournaments.