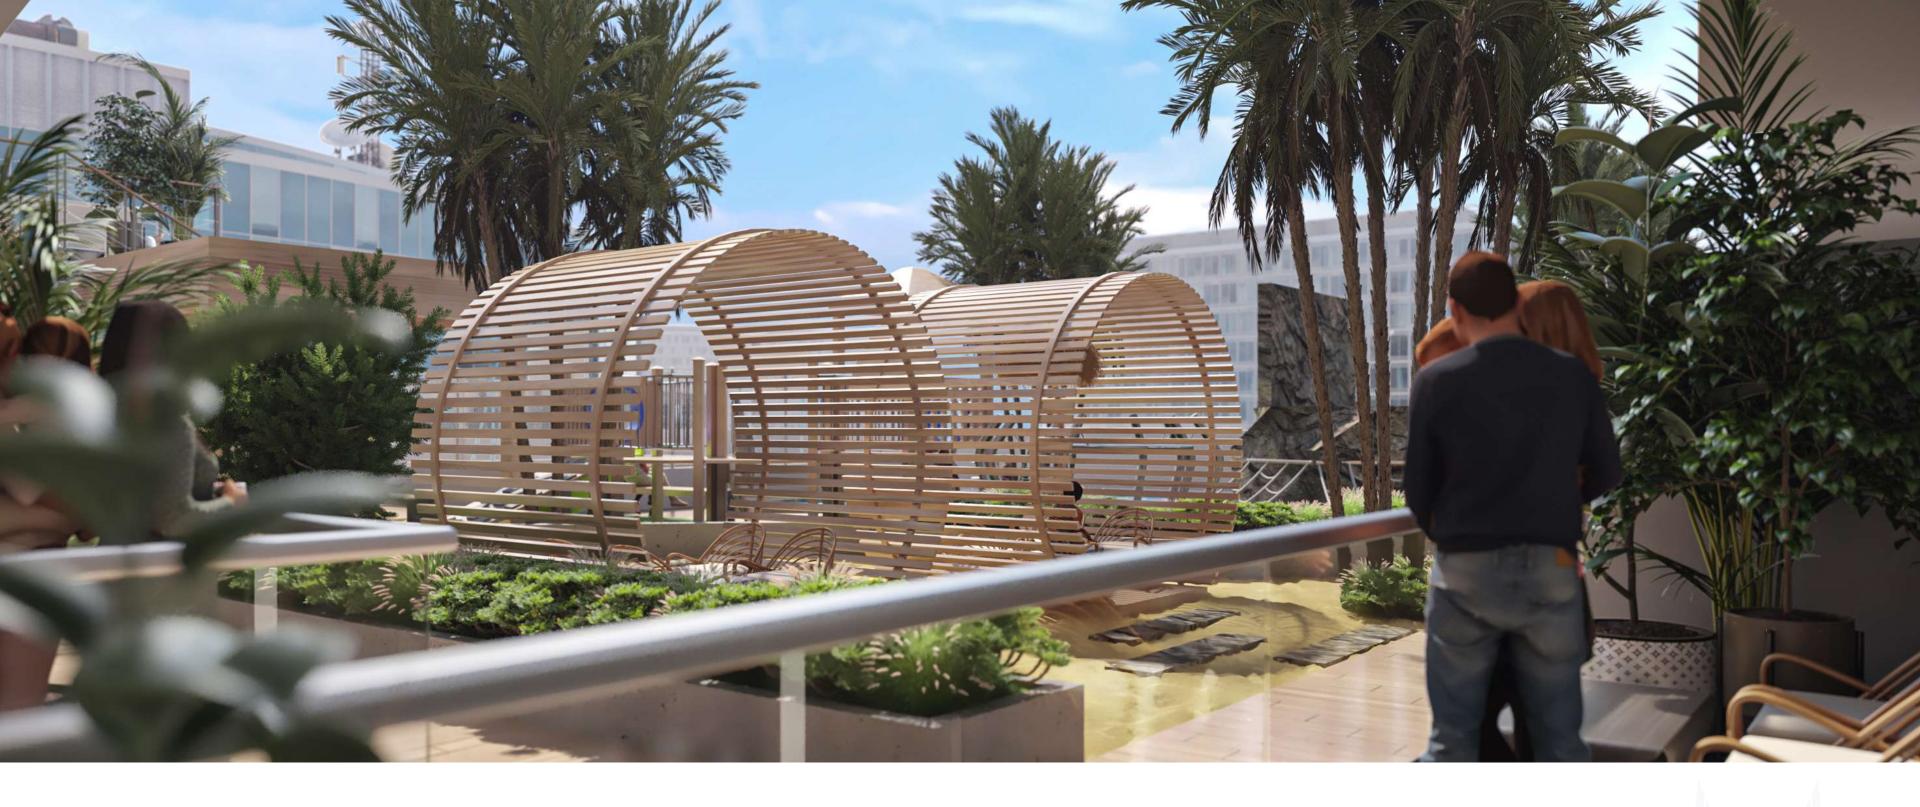

## 1 st FLOOR AMENITIES

The first floor boasts an array of innovative facilities, thoughtfully crafted for your young ones to play, learn, and grow in. Anchored by a tech-based early learning center, and complemented by a delightful kiddie pool and vibrant play areas, this floor nurtures the family-friendly environment at Gateway. The adults also get to enjoy an array of activities through the basketball court and a charming sitting area.

#### RECREATIONAL ZONES

Half Basketball Court Open Siting Area

## OPEN SITTING AREA

Find solace through the art of disconnection in our dedicated outdoor sitting. Adorned with artistic pergolas, comfortable furniture, and lush greenery, it's the perfect place to bond with family or indulge in the blissful aroma of a freshly brewed cup of coffee in solitude.