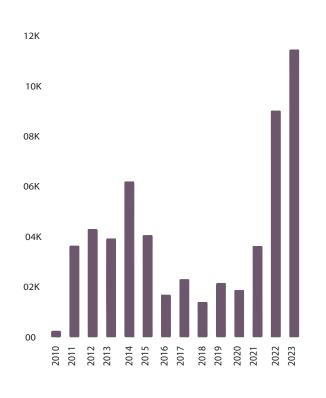

## YEARLY VOLUME IN JVC

## YEARLY SALES VOLUME IN JVC

Number of property sales transactions in Dubai over years based on the Dubai Land Department