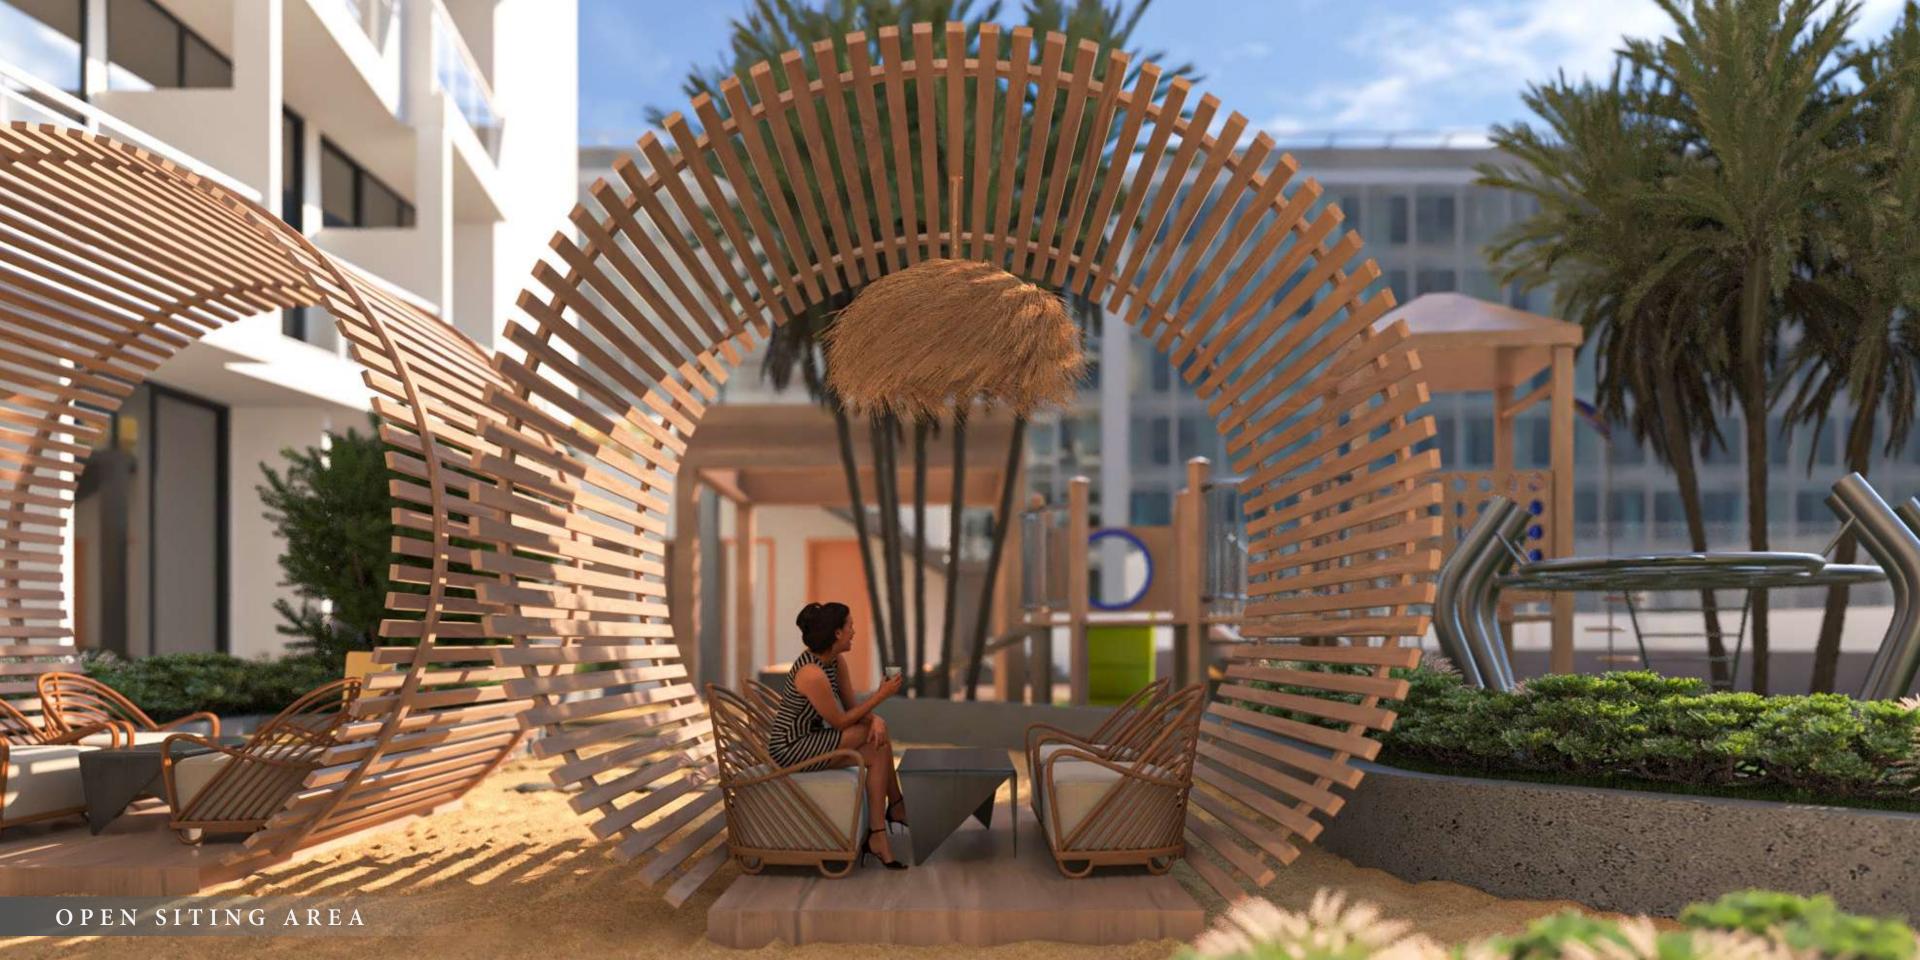

## OPEN SITTING AREA

Find solace through the art of disconnection in our dedicated outdoor sitting. Adorned with artistic pergolas, comfortable furniture, and lush greenery, it's the perfect place to bond with family or indulge in the blissful aroma of a freshly brewed cup of coffee in solitude.