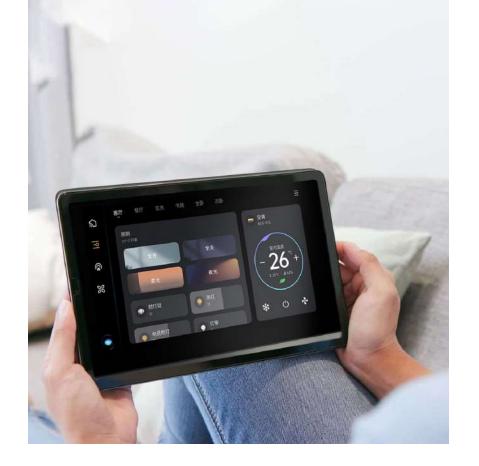

### YOUR SMART HOME

PLAY YOUR FAVORITE MUSIC

CHECK NEWS AND WEATHER UPDATES

CHECK SPORTS
UPDATES

SET ALARMS
AND REMINDERS

MAKE CALLS TO FRIEND AND FAMILY

SEND MESSAGES

CONTROL YOUR SMART HOME

GET ANSWERS TO YOUR QUESTIONS

CHECK EMAILS

## HOME AUTOMATION SYSTEM

Introducing our comprehensive home automation system, featuring the Amazon Echo device, digital locks, and smart panels. Simplify your life with voice-controlled convenience, enhanced security, and seamless control of your home's functionality. Our home automation system redefines modern innovative living, providing residents with an unparalleled level of convenience, security, and comfort. Whether it's controlling the ambiance, ensuring security, or simplifying daily routines, our integrated solution empowers residents to effortlessly manage their living spaces and embrace the benefits of a smart, connected lifestyle. Embrace the future of smart living today!

## ORVIBO SMART PANELS

The smart home control panel automates your entire house with a single touch, allowing temperature control, lighting schedules, and comprehensive monitoring. It brings comfort, energy efficiency, and enhanced security to your fingertips.

## VIRTUAL ASSISTANT TECHNOLOGY

Every Gateway Apartment comes with its own dedicated Amazon Echo Show 10 (3rd Generation) device that is integrated with all the home automation functionalities.