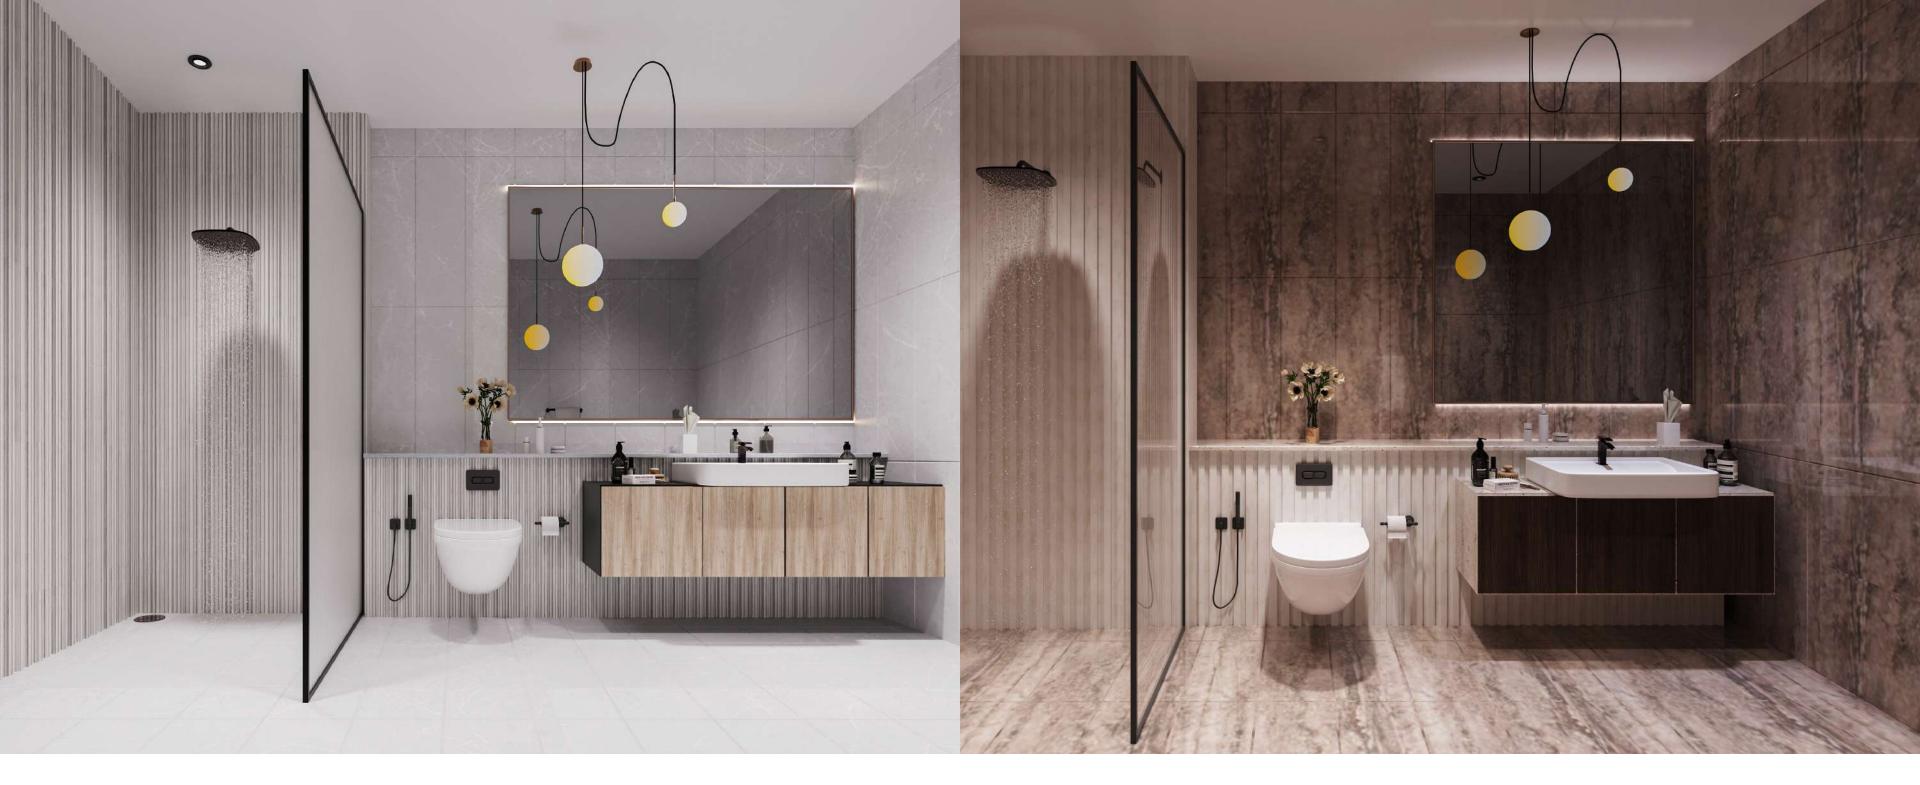

## REJUVNEATING LIGHT BATHROOM

Embrace a serene sanctuary in a light theme minimalist bathroom. Clean lines and soft tones create an open and welcoming ambiance, while abundant natural light adds to the sense of spaciousness for an ultimate wellness experience.

## ALLURING DARK BATHROOM

Experience the epitome of sophistication in our deeper bathroom interiors, where sleekness and an undeniable allure intertwine to create a space of pure indulgence. Immerse yourself in seamless luxury and elegance for a heightened sense of refinement and relaxation.