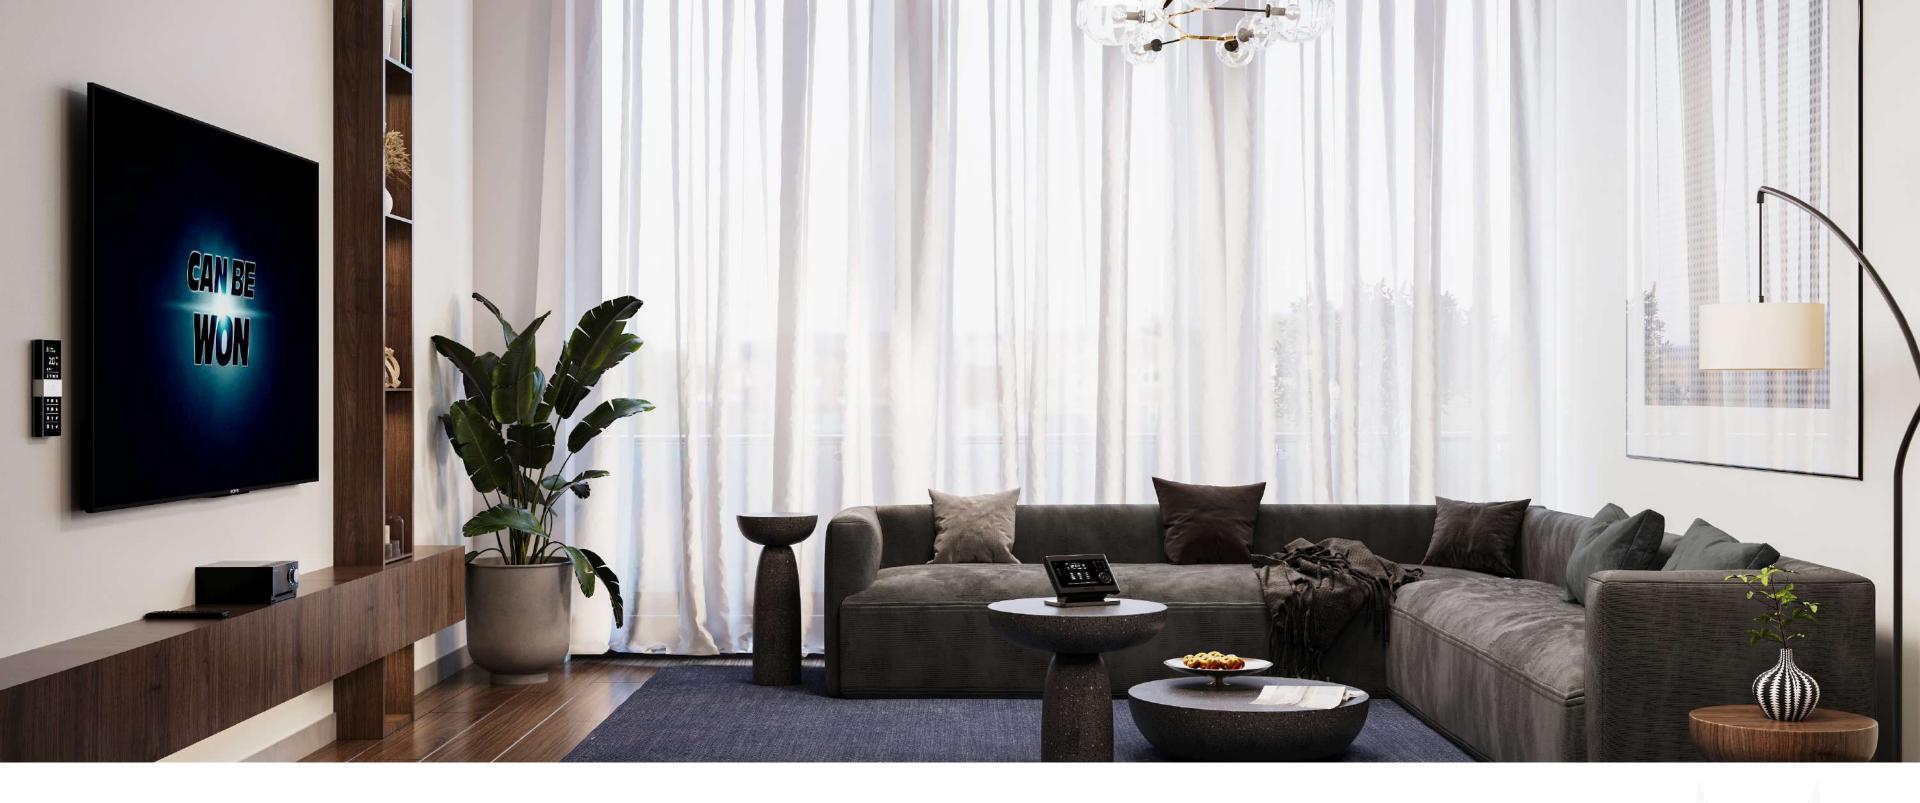

## DARK THEMED LIVING AREA

Embark on a journey of luxury with an opulent living room adorned in deep, rich hues and lavish textures. Indulge your senses in an ambiance fit for royalty, where every element exudes luxury and refinement.

## HOME AUTOMATION SYSTEM

Introducing our comprehensive home automation system, featuring the Amazon Echo device, digital locks, and smart panels. Simplify your life with voice-controlled convenience, enhanced security, and seamless control of your home's functionality. Our home automation system redefines modern innovative living, providing residents with an unparalleled level of convenience, security, and comfort. Whether it's controlling the ambiance, ensuring security, or simplifying daily routines, our integrated solution empowers residents to effortlessly manage their living spaces and embrace the benefits of a smart, connected lifestyle. Embrace the future of smart living today!

## ORVIBO SMART PANELS

The smart home control panel automates your entire house with a single touch, allowing temperature control, lighting schedules, and comprehensive monitoring. It brings comfort, energy efficiency, and enhanced security to your fingertips.

## VIRTUAL ASSISTANT TECHNOLOGY

Every Gateway Apartment comes with its own dedicated Amazon Echo Show 10 (3rd Generation) device that is integrated with all the home automation functionalities.