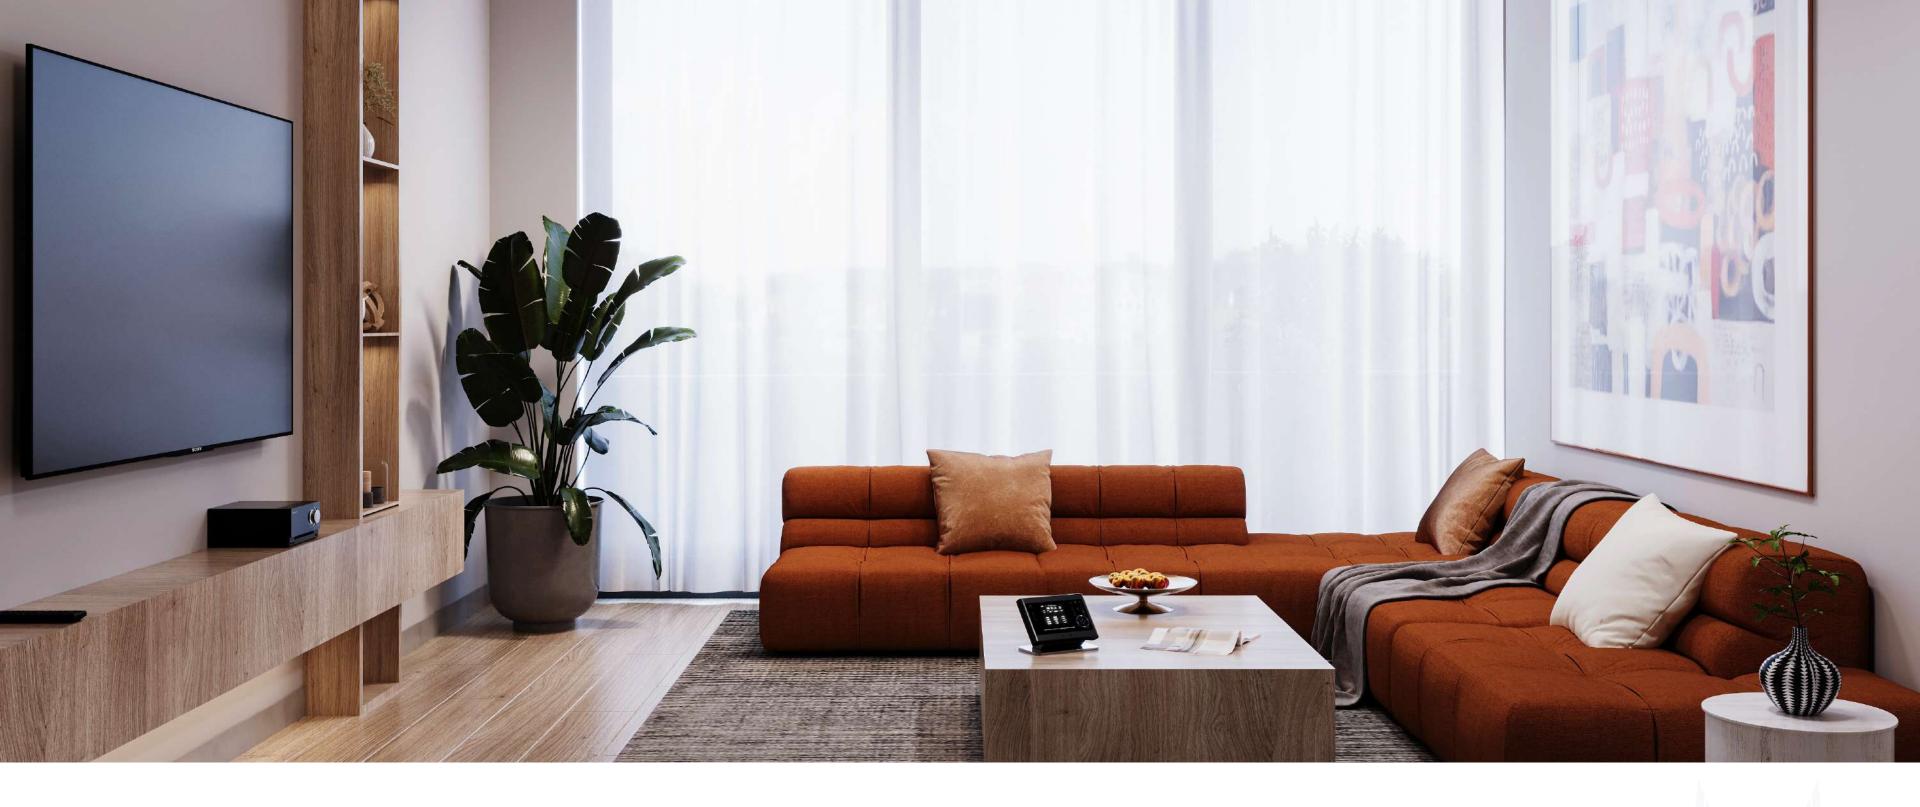

## LIGHT THEMED LIVING AREA

Create your tranquil haven with a light theme living room. Serene colors, inviting furniture, and natural elements blend seamlessly to infuse your space with elegance and comfort. Embrace minimalism and personal touches, all while reflecting light to make your room feel more spacious.

## HOME AUTOMATION SYSTEM

Introducing our comprehensive home automation system, featuring the Amazon Echo device, digital locks, and smart panels. Simplify your life with voice-controlled convenience, enhanced security, and seamless control of your home's functionality. Our home automation system redefines modern innovative living, providing residents with an unparalleled level of convenience, security, and comfort. Whether it's controlling the ambiance, ensuring security, or simplifying daily routines, our integrated solution empowers residents to effortlessly manage their living spaces and embrace the benefits of a smart, connected lifestyle. Embrace the future of smart living today!

## ORVIBO SMART PANELS

The smart home control panel automates your entire house with a single touch, allowing temperature control, lighting schedules, and comprehensive monitoring. It brings comfort, energy efficiency, and enhanced security to your fingertips.

## VIRTUAL ASSISTANT TECHNOLOGY

Every Gateway Apartment comes with its own dedicated Amazon Echo Show 10 (3rd Generation) device that is integrated with all the home automation functionalities.