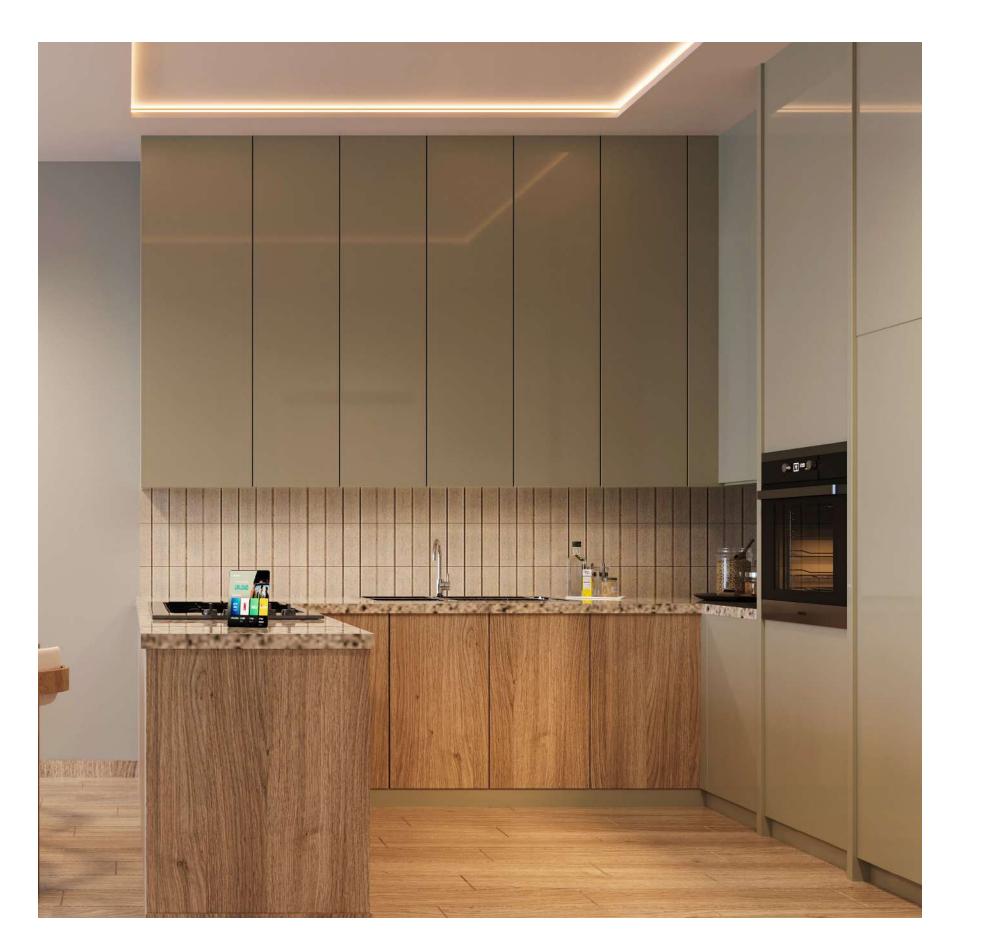

## CLASSIC OPEN KITCHEN

Step into a culinary oasis with a light theme kitchen. Natural light, soft hues, and minimalist design create an inviting and functional space for your cooking endeavors. Elevate your culinary experience and let your creativity soar in this charming and modern setting.

## LAVISH OPEN KITCHEN

Create lasting memories in your private culinary retreat. Our kitchens exude deep sophistication with ambient lighting and enigmatic fixtures. Disconnect and savor cherished moments with loved ones, whether entertaining or enjoying a quiet night.