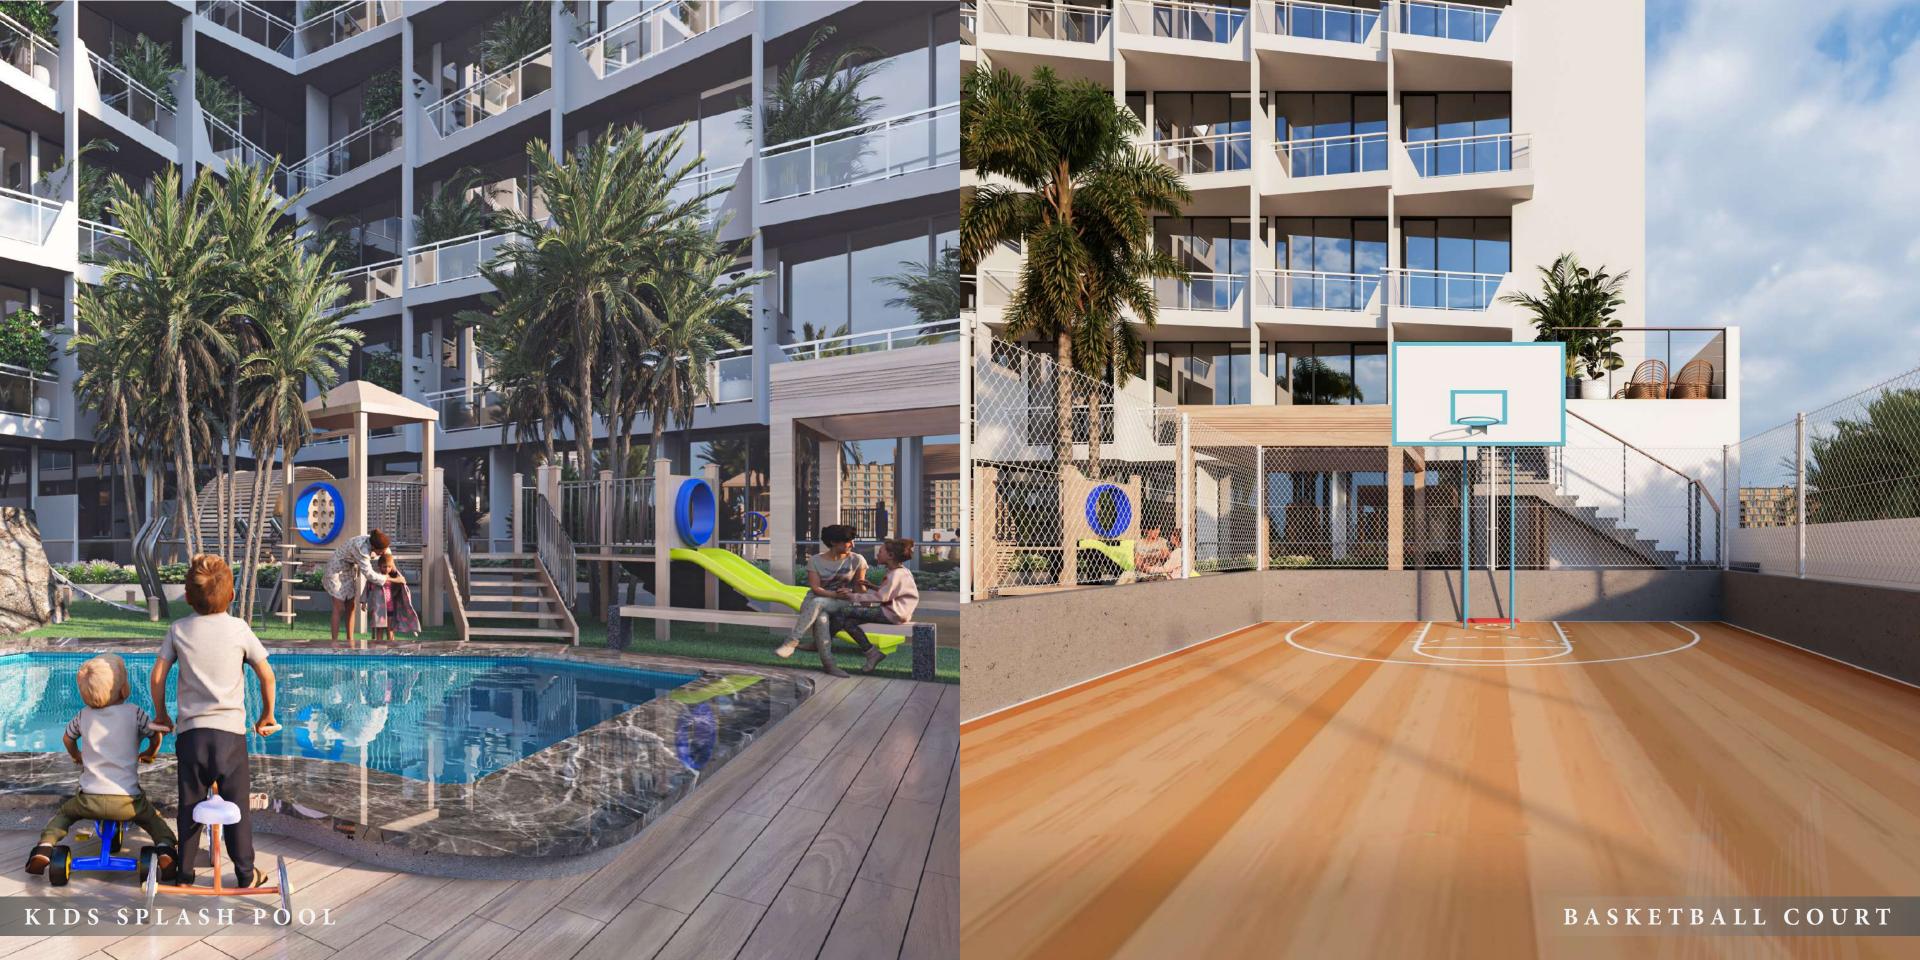

## AMENITIES

ROOFTOP INFINITY POOL

OPEN TO SKY BBQ AREA

INDOOR & OUTDOOR GYM

ROOFTOP CINEMA

CO-WORKING LOUNGE

PADEL TENNIS COURT

BASKETBALL COURT

KIDS SPLASH POOL

## 1 st FLOOR AMENITIES

The first floor boasts an array of innovative facilities, thoughtfully crafted for your young ones to play, learn, and grow in. Anchored by a tech-based early learning center, and complemented by a delightful kiddie pool and vibrant play areas, this floor nurtures the family-friendly environment at Gateway. The adults also get to enjoy an array of activities through the basketball court and a charming sitting area.

#### RECREATIONAL ZONES

Half Basketball Court Open Siting Area

#### CHILDREN'S RECREATIONAL ZONES

Early Learning Center Children's Play Area Kiddie Pool