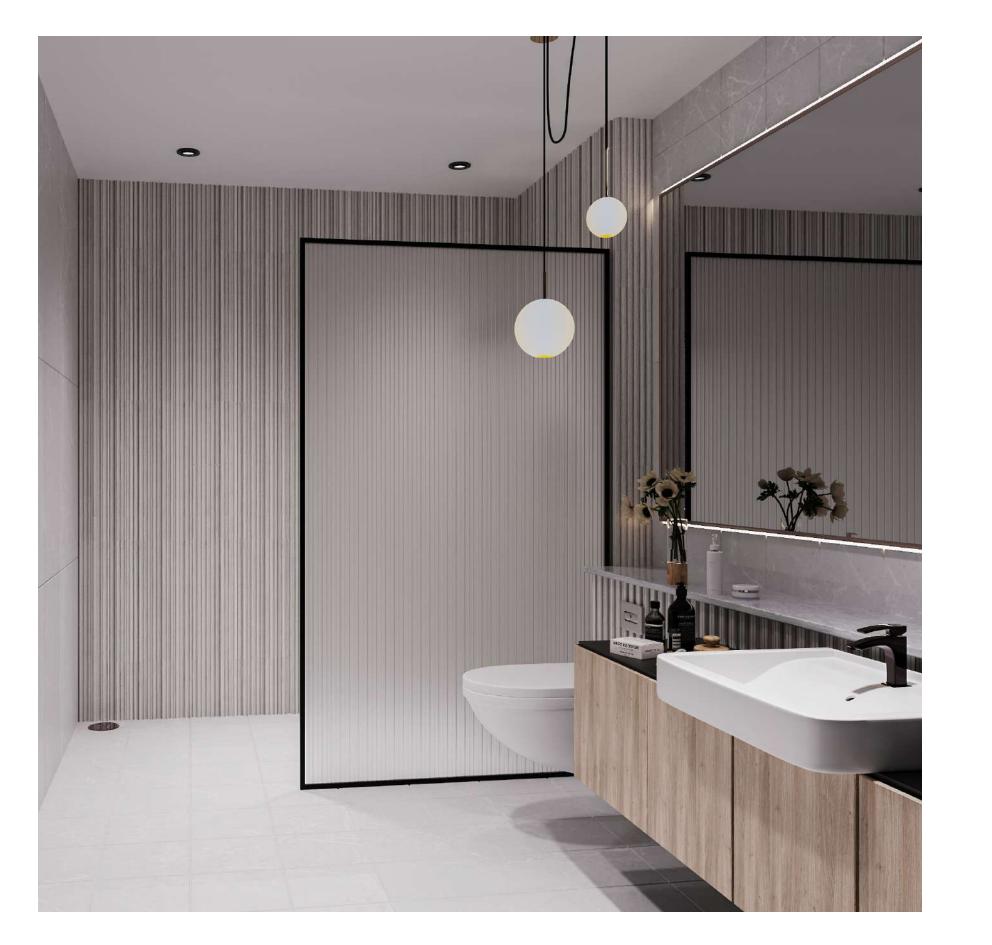

## REJUVNEATING LIGHT BATHROOM

Embrace a serene sanctuary in a light theme minimalist bathroom. Clean lines and soft tones create an open and welcoming ambiance, while abundant natural light adds to the sense of spaciousness for an ultimate wellness experience.