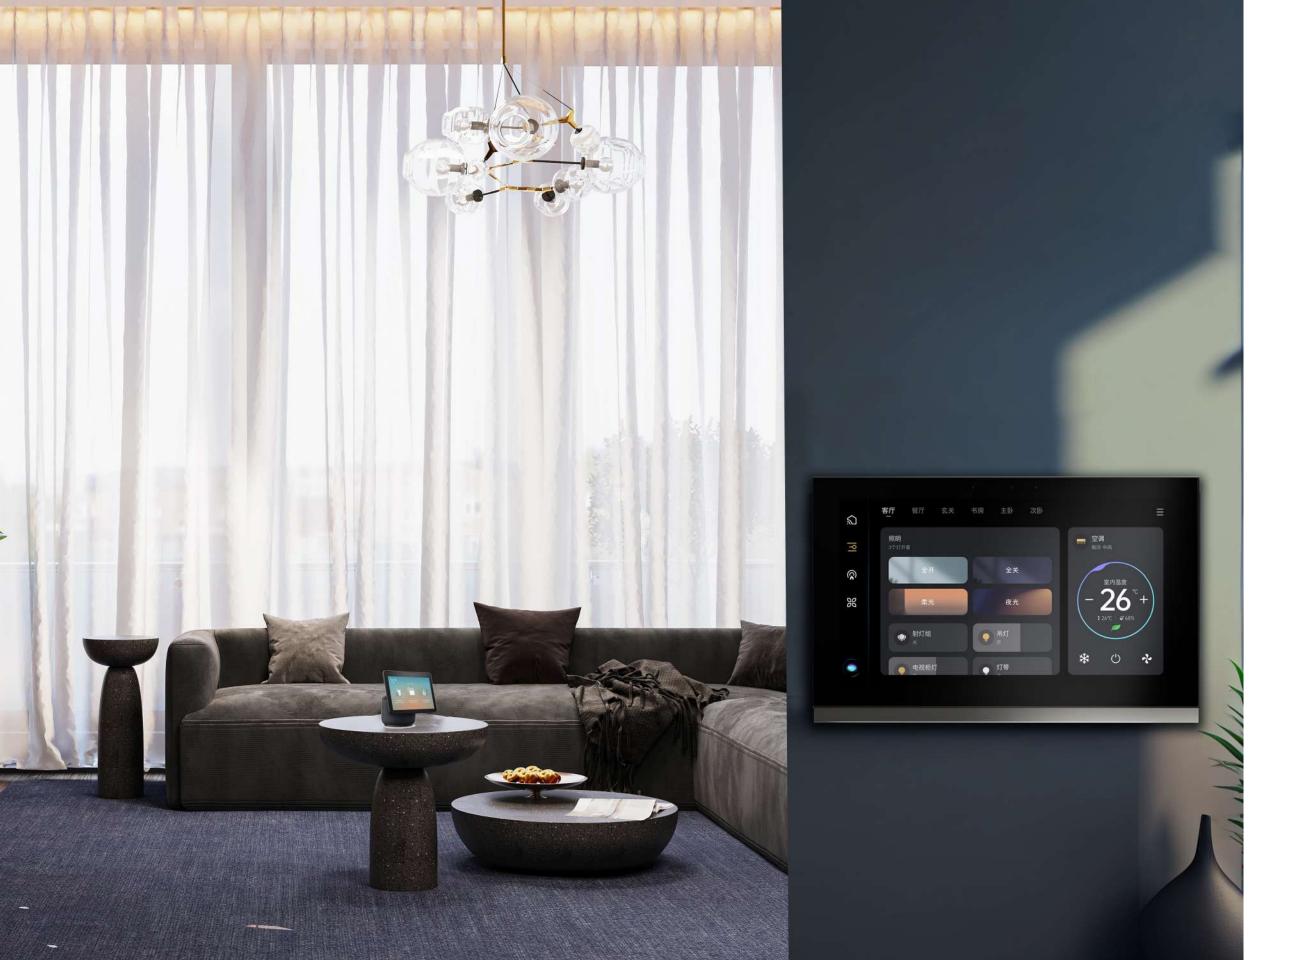

## HOME AUTOMATION SYSTEM

Introducing our comprehensive home automation system, featuring the Amazon Echo device, digital locks, and smart panels. Simplify your life with voice-controlled convenience, enhanced security, and seamless control of your home's functionality. Our home automation system redefines modern innovative living, providing residents with an unparalleled level of convenience, security, and comfort. Whether it's controlling the ambiance, ensuring security, or simplifying daily routines, our integrated solution empowers residents to effortlessly manage their living spaces and embrace the benefits of a smart, connected lifestyle. Embrace the future of smart living today!

## ORVIBO SMART PANELS

The smart home control panel automates your entire house with a single touch, allowing temperature control, lighting schedules, and comprehensive monitoring. It brings comfort, energy efficiency, and enhanced security to your fingertips.