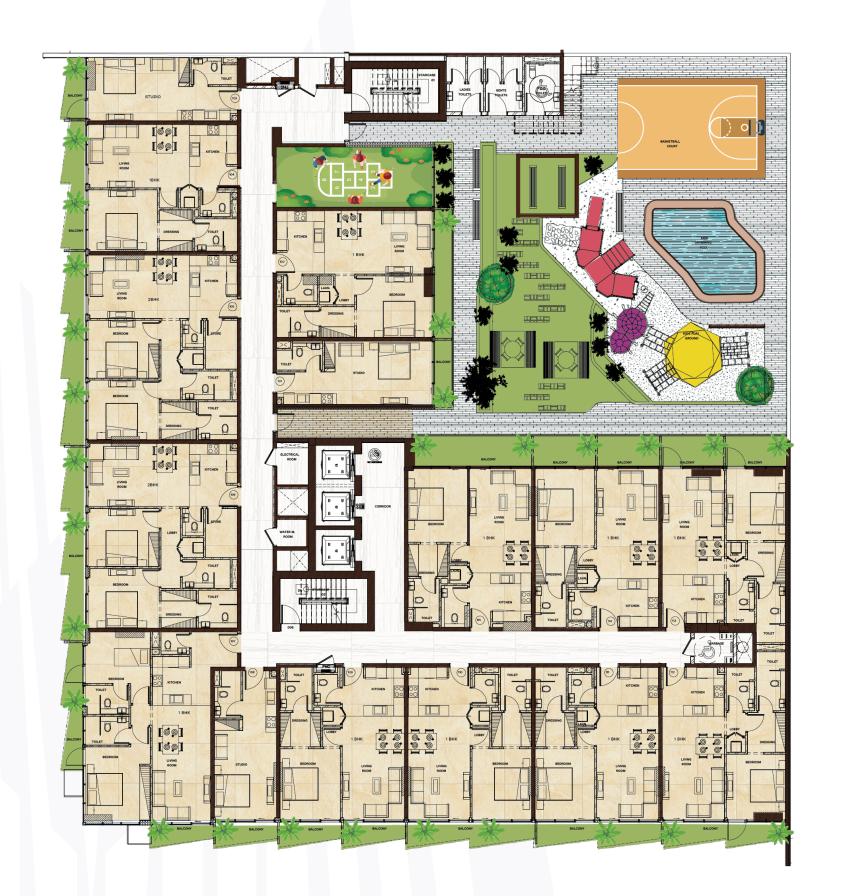

#### RECREATIONAL ZONES

Half Basketball Court Open Siting Area

#### RECREATIONAL ZONES

Basketball Court Rooftop Deck Infinity Pool Outdoor Cinema BBQ Areas

## PADEL TENNIS COURT

The spectacular addition of a rooftop padel court offers a unique opportunity to adopt an active lifestyle fueled by sport. Feel like you're on top of the world while engaging in thrilling tournaments.