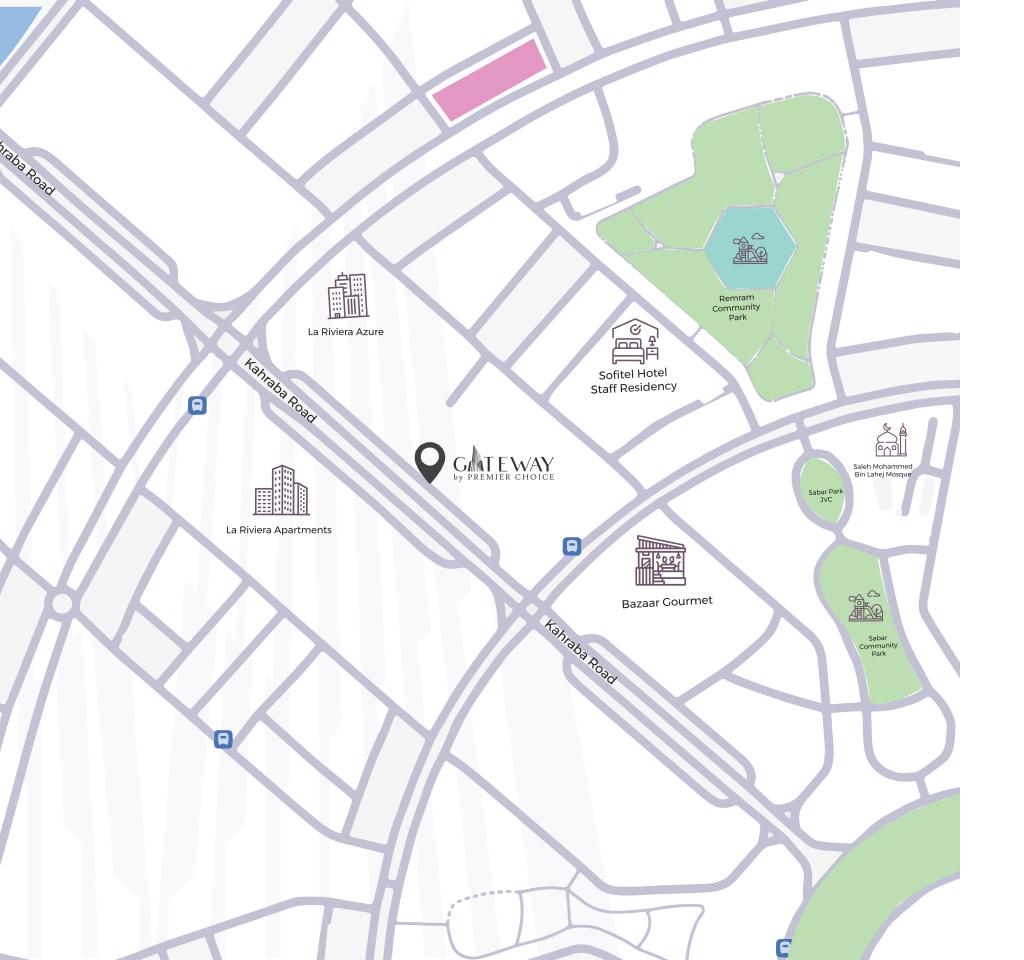

### LOCATION PROXIMITY

The community is distinguished by offering residents convenient and effortless access to top-tier schools, shopping malls, dining facilities, notable landmarks of Dubai, and healthcare facilities. In addition to these desirable attributes, the development's favoritism contributes to the area's strong appeal among investors, who are enticed by the promising potential for high rental yields and a diverse range of opportunities.

7 MINUTES
Dubai Hills Mall

10 MINUTES

Mall of the Emirates

30 MINUTES

Dubai International Airport

10 MINUTES Dubai Marina

20 MINUTES

20 MINUTES

Museum of the Future

18 MINUTES
The Palm Jumeirah

15 MINUTES Burj Khalifa

15 MINUTES Burj Al Arab