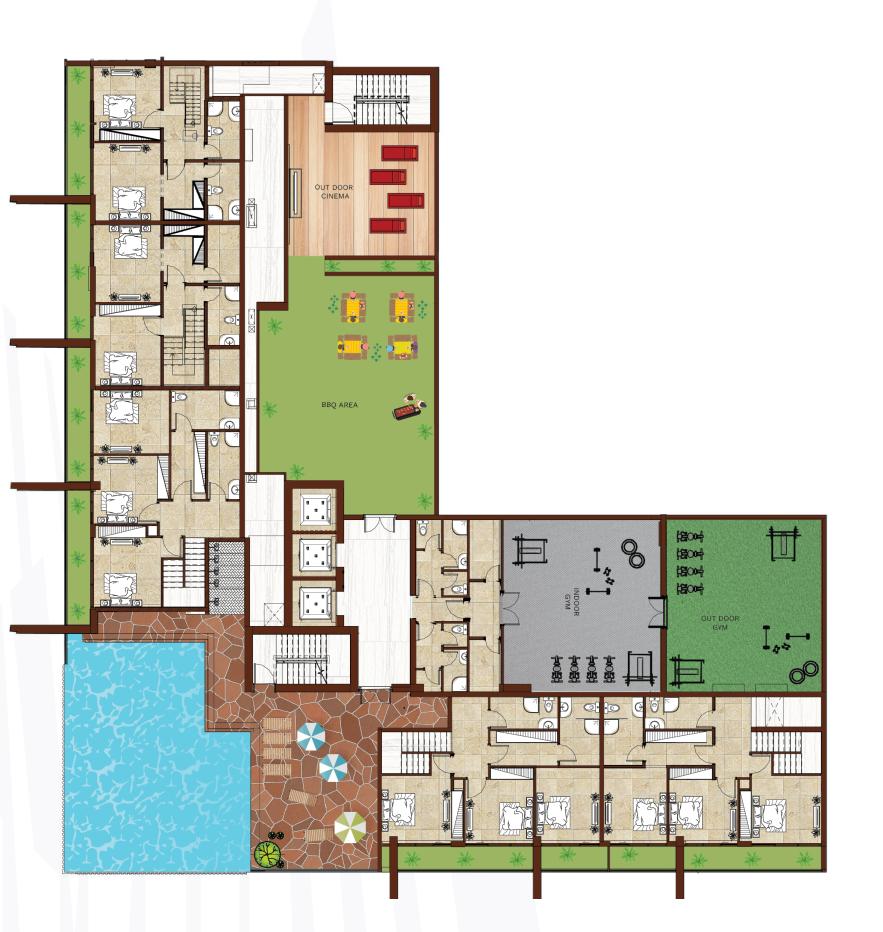

#### EMBARK ON AN UNMATCHED JOURNEY OF RELAXATION AND REJUVENATION

A splendid fusion of recreational facilities provide an escape from the monotony and turmoil of everyday routines. Enjoy designated recreational areas for children, co-working spaces for adults, an outdoor cinema, infinity pool, gym, and a unique rooftop padel tennis court. Unwind in serene yoga areas, energize at the outdoor gym, and watch your little ones play in dedicated areas. Take leisurely strolls on scenic walking tracks, relax on the outdoor terraces, and embrace the captivating urban views of Dubai. Live a life that rejuvenates you at Gateway.

## 1 st FLOOR AMENITIES

The first floor boasts an array of innovative facilities, thoughtfully crafted for your young ones to play, learn, and grow in. Anchored by a tech-based early learning center, and complemented by a delightful kiddie pool and vibrant play areas, this floor nurtures the family-friendly environment at Gateway. The adults also get to enjoy an array of activities through the basketball court and a charming sitting area.

#### RECREATIONAL ZONES

Half Basketball Court Open Siting Area

#### CHILDREN'S RECREATIONAL ZONES

Early Learning Center Children's Play Area Kiddie Pool